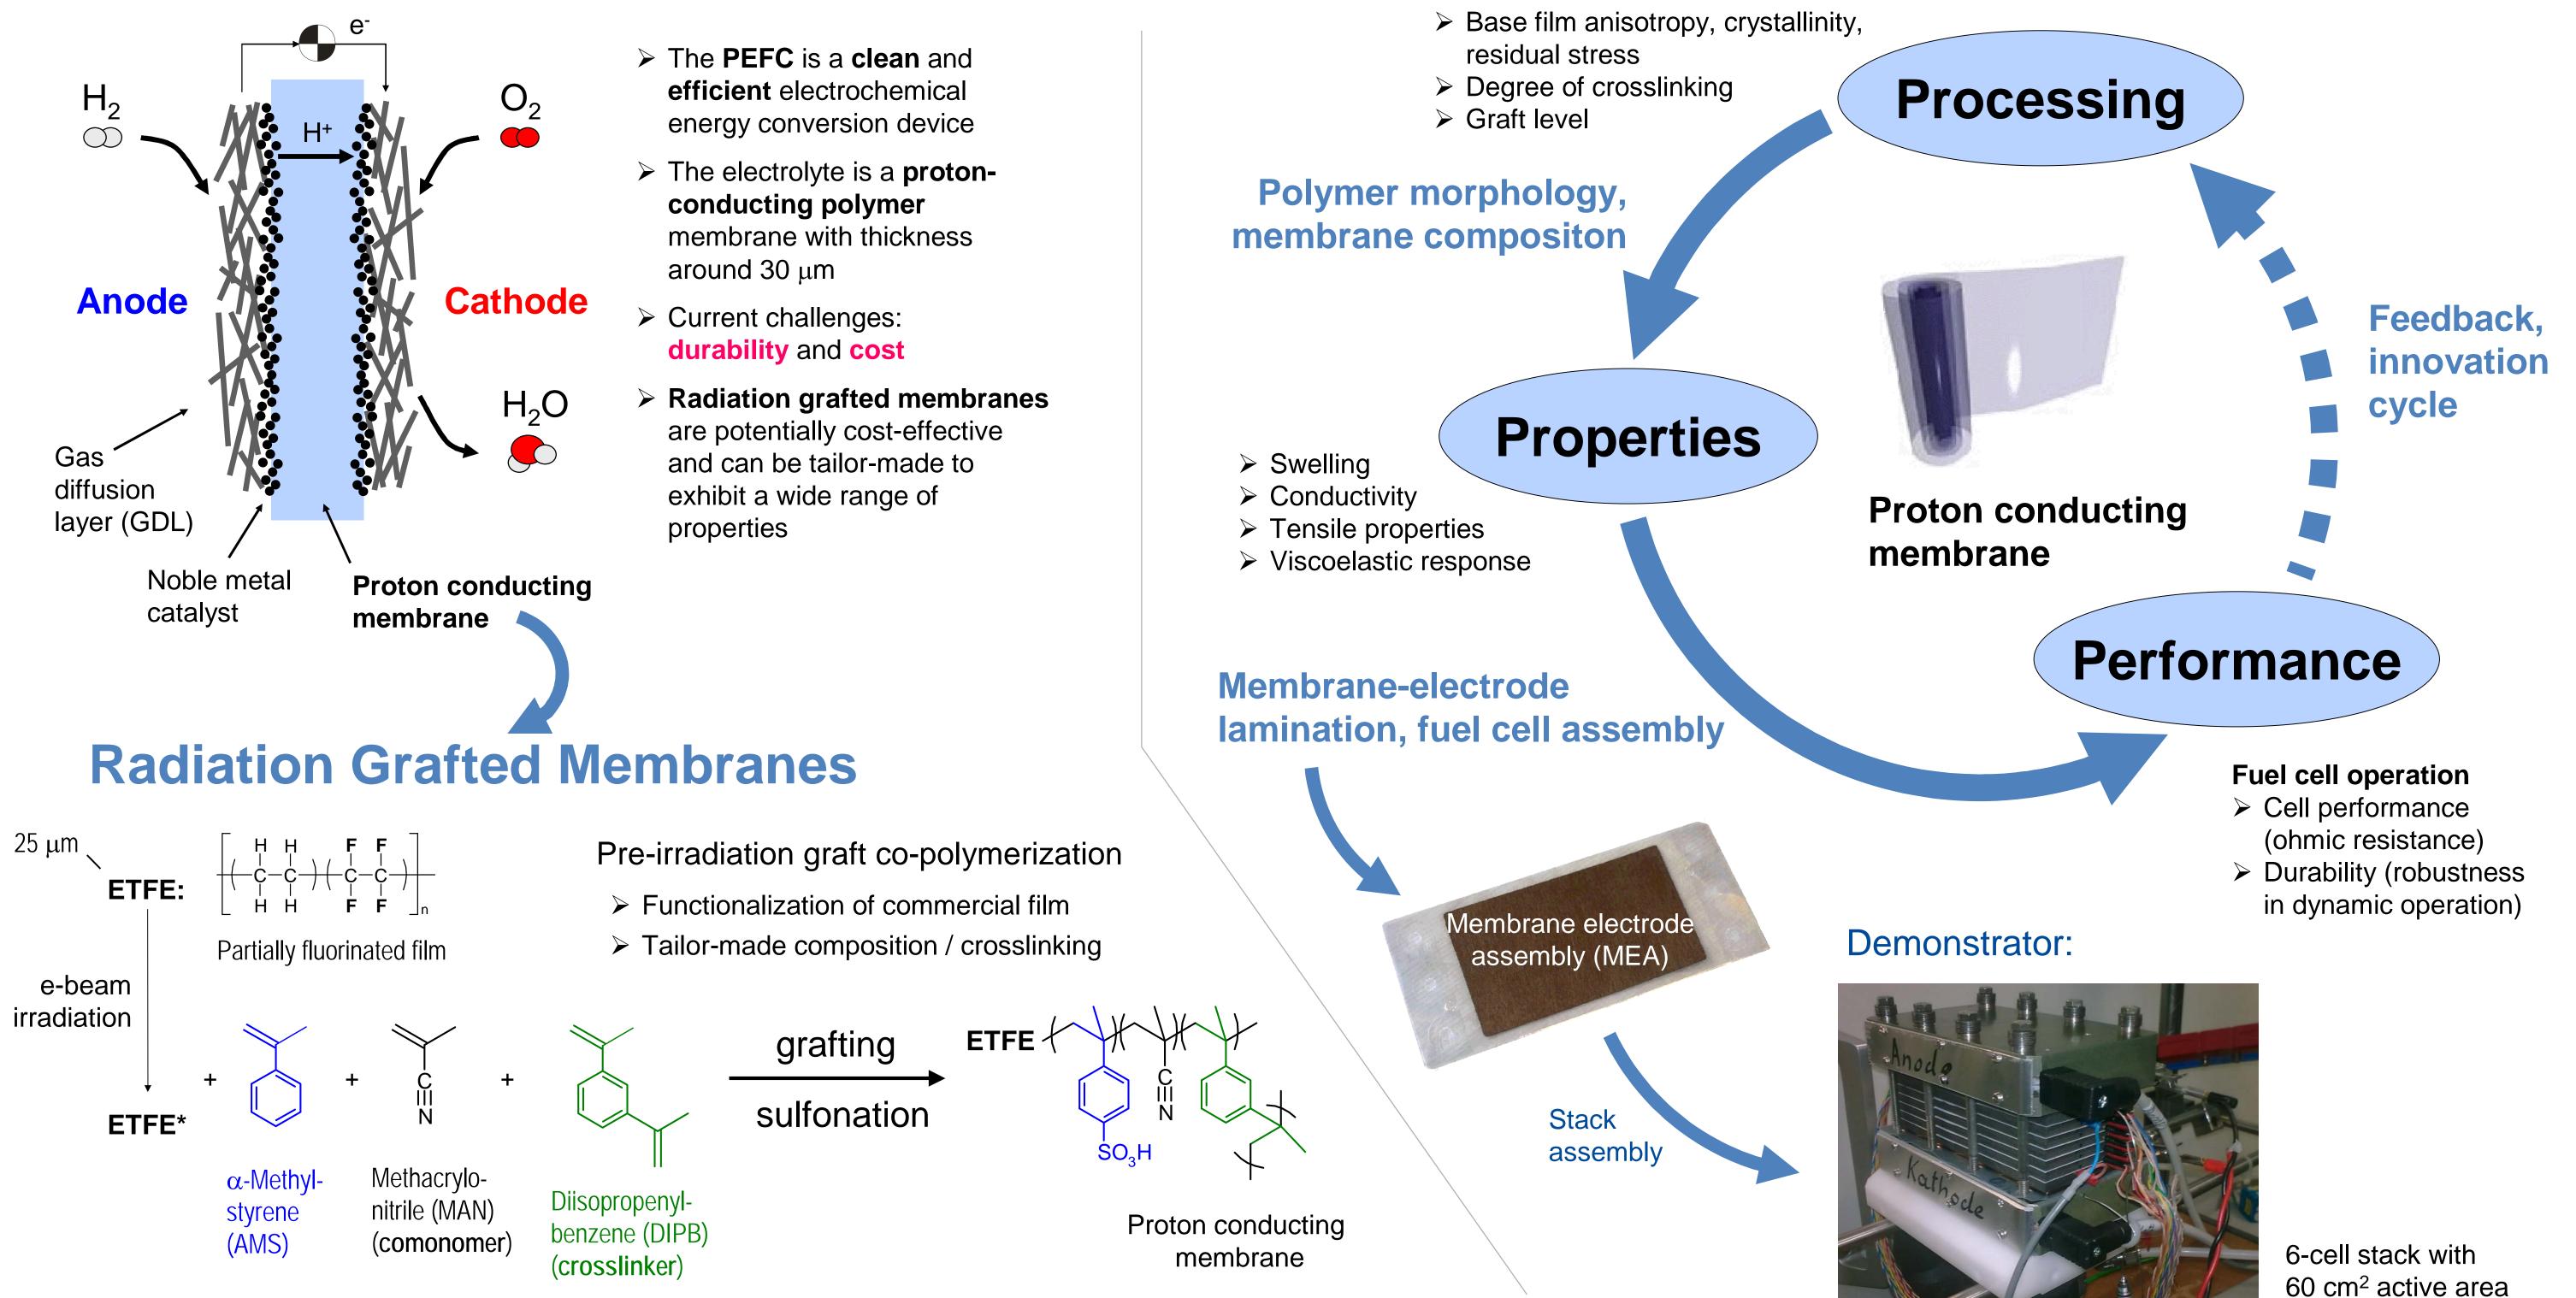

swiss scientific initiative in health / security / environment systems

# Insights into Processing-Properties-**Performance (3P) Relationships in Radiation Grafted Fuel Cell Membranes**

L. Gubler<sup>1</sup>, L. Bonorand<sup>1</sup>, F. Oliveira<sup>2</sup>, Y. Leterrier<sup>2</sup>, J.-A.E. Månson<sup>2</sup>

GreenPower

<sup>1</sup> Electrochemistry Laboratory, Paul Scherrer Institut, 5232 Villigen PSI

<sup>2</sup> Laboratoire de Technologie des Composites et Polymères (LTC), Ecole Polytechnique Fédérale de Lausanne (EPFL), 1015 Lausanne



SCHERRER INSTITU



ÉCOLE POLYTECHNIQUE

FÉDÉRALE DE LAUSANNE



## The Polymer Electrolyte Fuel Cell (PEFC)



#### **Mission in GreenPower**

**RTD 2010** 



# **Viscoelastic Properties**



## **Fuel Cell Performance & Durability**