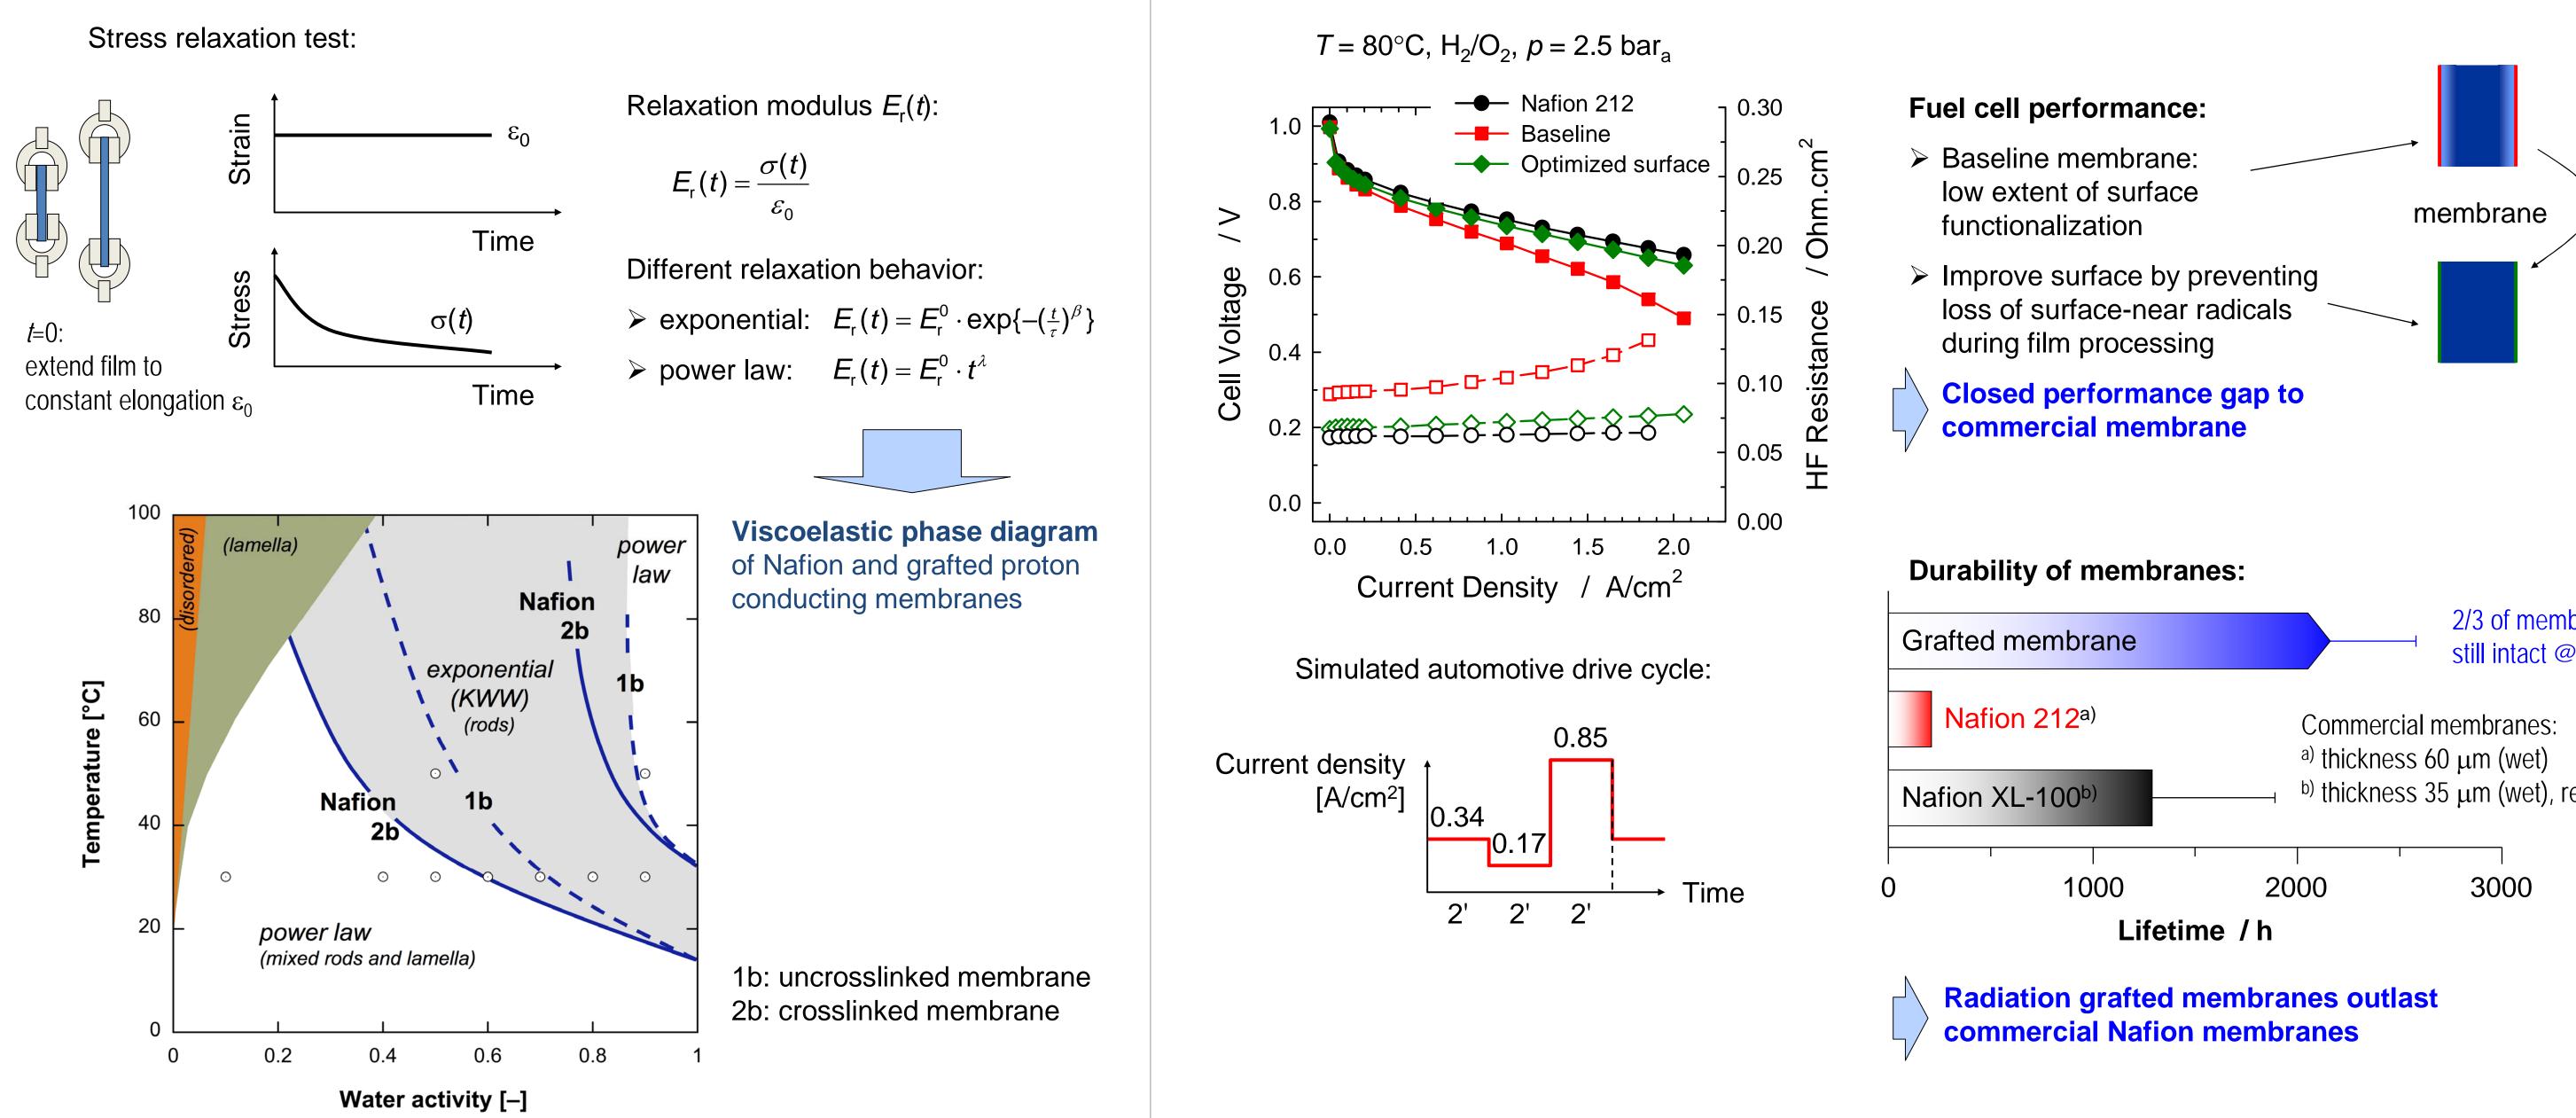

swiss scientific initiative in health / security / environment systems

# Insights into Processing-Properties-**Performance (3P) Relationships in Radiation Grafted Fuel Cell Membranes**

L. Gubler<sup>1</sup>, L. Bonorand<sup>1</sup>, F. Oliveira<sup>2</sup>, Y. Leterrier<sup>2</sup>, J.-A.E. Månson<sup>2</sup>

GreenPower

<sup>1</sup> Electrochemistry Laboratory, Paul Scherrer Institut, 5232 Villigen PSI

<sup>2</sup> Laboratoire de Technologie des Composites et Polymères (LTC), Ecole Polytechnique Fédérale de Lausanne (EPFL), 1015 Lausanne



SCHERRER INSTITU



ÉCOLE POLYTECHNIQUE

FÉDÉRALE DE LAUSANNE



## The Polymer Electrolyte Fuel Cell (PEFC)



#### **Mission in GreenPower**

**RTD 2010** 



# **Viscoelastic Properties**



## **Fuel Cell Performance & Durability**