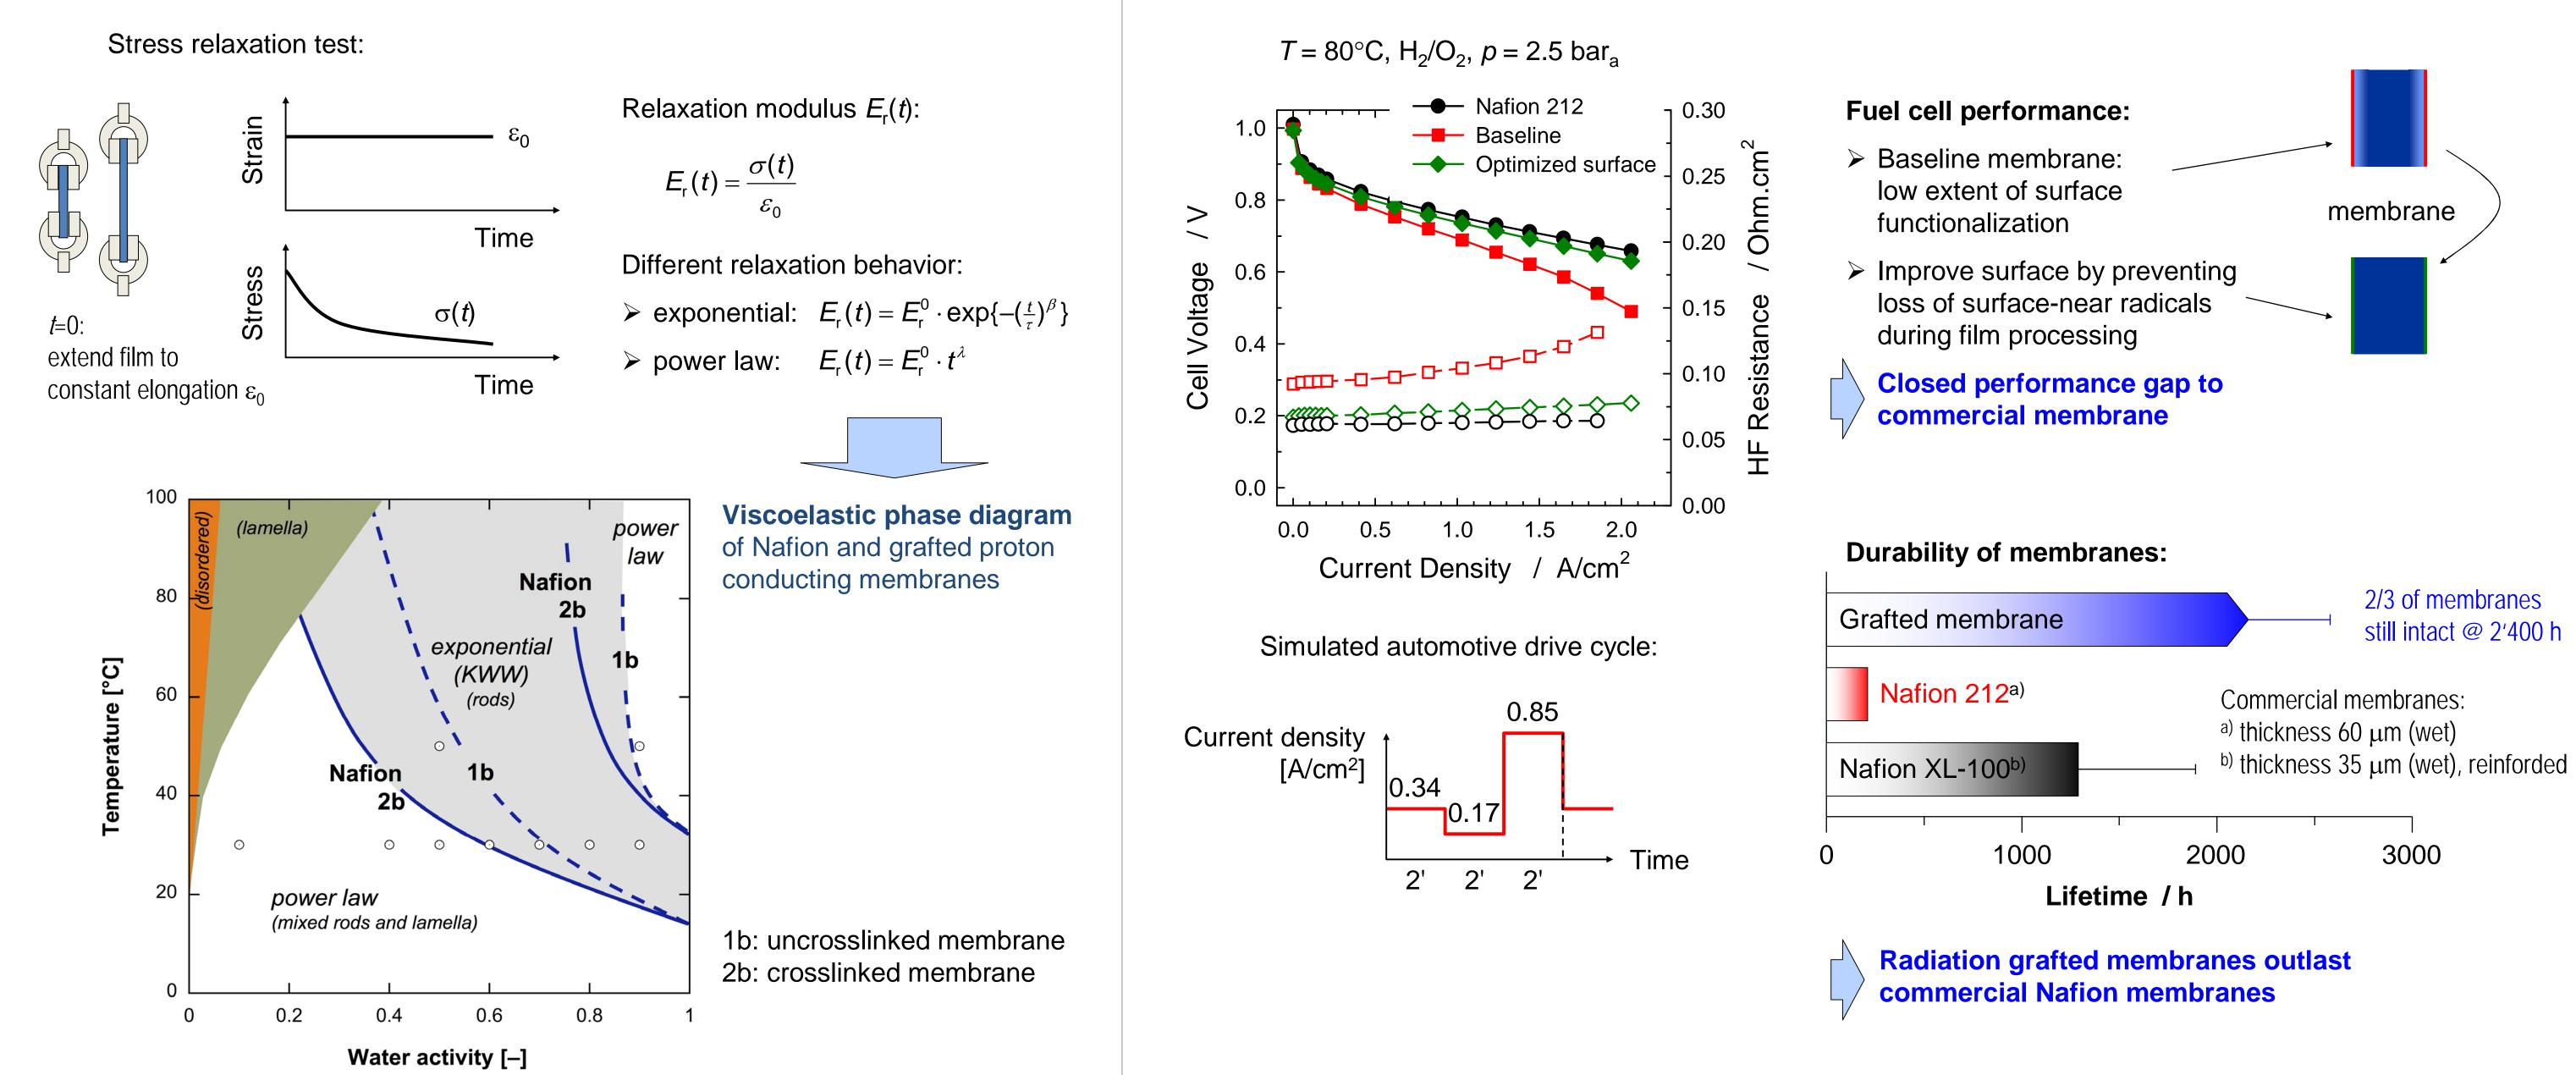

swiss scientific initiative in health / security / environment systems

# Insights into Processing-Properties-**Performance (3P) Relationships in Radiation Grafted Fuel Cell Membranes**

L. Gubler<sup>1</sup>, L. Bonorand<sup>1</sup>, F. Oliveira<sup>2</sup>, Y. Leterrier<sup>2</sup>, J.-A.E. Månson<sup>2</sup>

GreenPower

<sup>1</sup> Electrochemistry Laboratory, Paul Scherrer Institut, 5232 Villigen PSI

<sup>2</sup> Laboratoire de Technologie des Composites et Polymères (LTC), Ecole Polytechnique Fédérale de Lausanne (EPFL), 1015 Lausanne



SCHERRER INSTITU



ÉCOLE POLYTECHNIQUE

FÉDÉRALE DE LAUSANNE



## The Polymer Electrolyte Fuel Cell (PEFC)



#### **Mission in GreenPower**

**RTD 2010** 



# **Viscoelastic Properties**



## **Fuel Cell Performance & Durability**