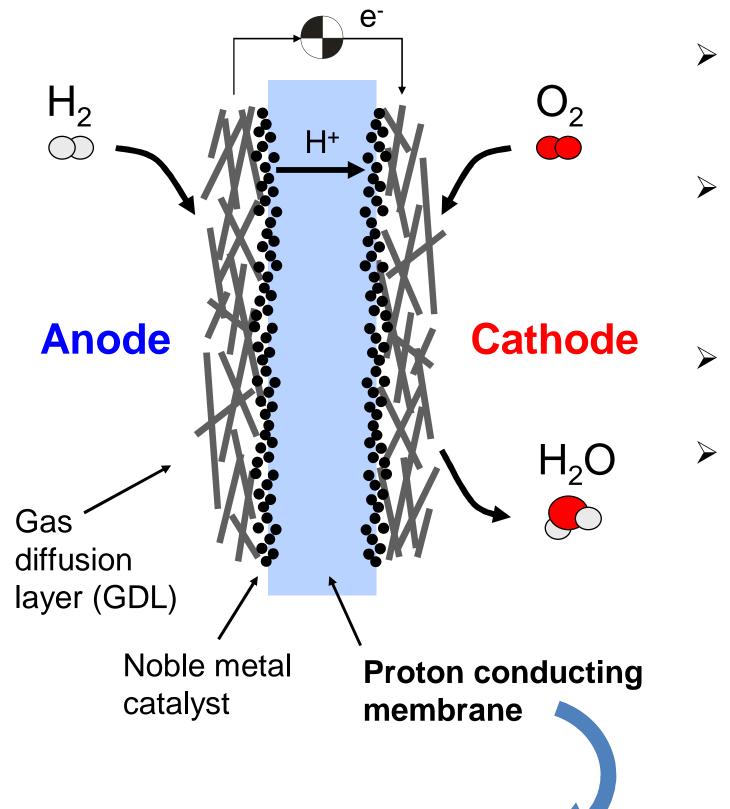

swiss scientific initiative in health / security / environment systems

# Insights into Processing-Properties-**Performance (3P) Relationships in Radiation Grafted Fuel Cell Membranes**

L. Gubler<sup>1</sup>, L. Bonorand<sup>1</sup>, F. Oliveira<sup>2</sup>, Y. Leterrier<sup>2</sup>, J.-A.E. Månson<sup>2</sup>

GreenPower

<sup>1</sup> Electrochemistry Laboratory, Paul Scherrer Institut, 5232 Villigen PSI

<sup>2</sup> Laboratoire de Technologie des Composites et Polymères (LTC), Ecole Polytechnique Fédérale de Lausanne (EPFL), 1015 Lausanne



SCHERRER INSTITU



ÉCOLE POLYTECHNIQUE

FÉDÉRALE DE LAUSANNE



## The Polymer Electrolyte Fuel Cell (PEFC)



#### **Mission in GreenPower**

**RTD 2010** 



# **Viscoelastic Properties**



## **Fuel Cell Performance & Durability**